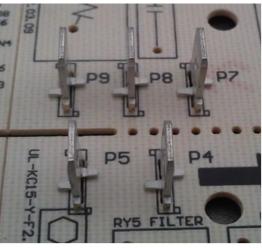

### How do you insert the odd form components?

I 'll never say tired, just need a regular maintenance!

- \*High labor costs
- \*Low efficiency
- \*Need month salary

**Bulk terminal** 

- \*One machine can replace at least 10 people
- \*Higher return on investment
- \*No need salary

| The Main Parameters           |                                                                                                         |
|-------------------------------|---------------------------------------------------------------------------------------------------------|
| Model                         | S-7000                                                                                                  |
| Insertion component           | Various types of bulk terminals. Configuration 1-3 plugin head, pluggable different types of terminals. |
| Time of loading and unloading | 3 s                                                                                                     |
| Packing way                   | Bulk                                                                                                    |
| PCB size                      | maximum 480mm×390mm; minimum 50mm×50mm                                                                  |
| Insertion range               | maximum 480mm*340mm                                                                                     |
| Control system                | Industrial PC + motion control card effective control                                                   |
| Display system                | 17 inches color LCD display with touch screen                                                           |
| Feeder system                 | By the vibration plate feeding                                                                          |
| Programming function          | Online visual programming, visual correction, Excel programming                                         |
| Power supply                  | Single phase 220V AC 50/60HZ 2KVA                                                                       |
| Air pressure                  | 5—6 kg /cm2                                                                                             |
| Air consumption               | 0.6m3/min                                                                                               |
| Dimension                     | 2160*1450*1600mm                                                                                        |
| Weight                        | 1200kg                                                                                                  |