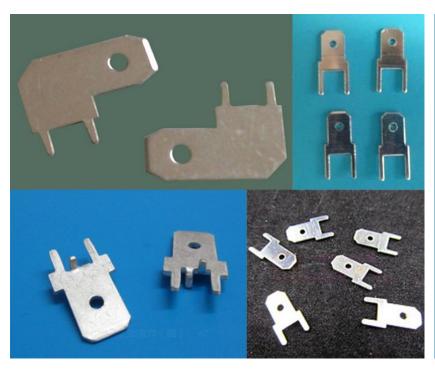

### How do you insert the odd form components?

I 'll never say tired, just need a regular maintenance!

- \*High labor costs
- \*Low efficiency
- \*Need month salary

**Bulk terminal** 

- \*One machine can replace at least 10 people
- \*Higher return on investment
- \*No need salary

| The Main Parameters           |                                                                                                         |
|-------------------------------|---------------------------------------------------------------------------------------------------------|
| Model                         | S-7000                                                                                                  |
| Insertion component           | Various types of bulk terminals. Configuration 1-3 plugin head, pluggable different types of terminals. |
| Time of loading and unloading | 3 s                                                                                                     |
| Packing way                   | Bulk                                                                                                    |
| PCB size                      | maximum 480mm×390mm; minimum 50mm×50mm                                                                  |
| Insertion range               | maximum 480mm*340mm                                                                                     |
| Control system                | Industrial PC + motion control card effective control                                                   |
| Display system                | 17 inches color LCD display with touch screen                                                           |
| Feeder system                 | By the vibration plate feeding                                                                          |
| Programming function          | Online visual programming, visual correction, Excel programming                                         |
| Power supply                  | Single phase 220V AC 50/60HZ 2KVA                                                                       |
| Air pressure                  | 5—6 kg /cm2                                                                                             |
| Air consumption               | 0.6m3/min                                                                                               |
| Dimension                     | 2160*1450*1600mm                                                                                        |
| Weight                        | 1200kg                                                                                                  |