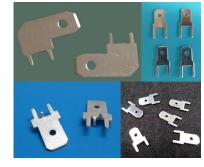

| The Main Parameters           |                                                                                                         |
|-------------------------------|---------------------------------------------------------------------------------------------------------|
| Model                         | S-7000                                                                                                  |
| Insertion component           | Various types of bulk terminals. Configuration 1-3 plugin head, pluggable different types of terminals. |
| Time of loading and unloading | 3 s                                                                                                     |
| Packing way                   | Bulk                                                                                                    |
| PCB size                      | maximum 480mm×390mm; minimum 50mm×50mm                                                                  |
| Insertion range               | maximum 480mm*340mm                                                                                     |
| Control system                | Industrial PC + motion control card effective control                                                   |
| Display system                | 17 inches color LCD display with touch screen                                                           |
| Feeder system                 | By the vibration plate feeding                                                                          |
| Programming function          | Online visual programming, visual correction, Excel programming                                         |
| Power supply                  | Single phase 220V AC 50/60HZ 2KVA                                                                       |
| Air pressure                  | 5—6 kg /cm2                                                                                             |
| Air consumption               | 0.6m3/min                                                                                               |
| Dimension                     | 2160*1450*1600mm                                                                                        |
| Weight                        | 1200kg                                                                                                  |