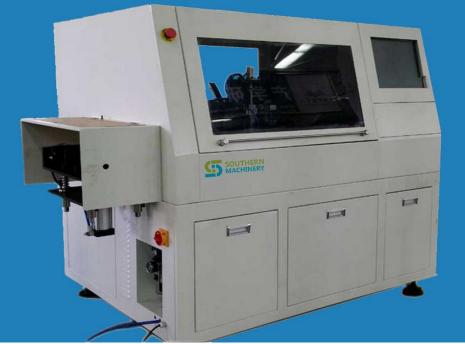

#### **Product introduction**

- 1. Operating system: Windows environment to run the operation of the software, the production data, management data, equipment parameters, all I/O signal diagnosis, etc. can be finished on the host with a touch screen.
- 2.**Insertion speed**: 0.35 seconds/piece (theoretical), adopts panasonic AC servo drive, high speed, low noise, stable movement.
- 3. **Visual system**: Industrial specialized high definition camera and the development of automatic visual correction software of vision system, automatic correction, insertion accurately.
- 4. **Missing part system**: when insert the missing part, which can realize a leakage detection and set fill interpolation function, improve the machine availability.

| The Main Parameters           |                                                                                                         |
|-------------------------------|---------------------------------------------------------------------------------------------------------|
| Model                         | S-7000                                                                                                  |
| Insertion component           | Various types of bulk terminals. Configuration 1-3 plugin head, pluggable different types of terminals. |
| Time of loading and unloading | 3 s                                                                                                     |
| Packing way                   | Bulk                                                                                                    |
| PCB size                      | maximum 480mm×390mm; minimum 50mm×50mm                                                                  |
| Insertion range               | maximum 480mm*340mm                                                                                     |
| Control system                | Industrial PC + motion control card effective control                                                   |
| Display system                | 17 inches color LCD display with touch screen                                                           |
| Feeder system                 | By the vibration plate feeding                                                                          |
| Programming function          | Online visual programming, visual correction, Excel programming                                         |
| Power supply                  | Single phase 220V AC 50/60HZ 2KVA                                                                       |
| Air pressure                  | 5—6 kg /cm2                                                                                             |
| Air consumption               | 0.6m3/min                                                                                               |
| Dimension                     | 2160*1450*1600mm                                                                                        |
| Weight                        | 1200kg                                                                                                  |