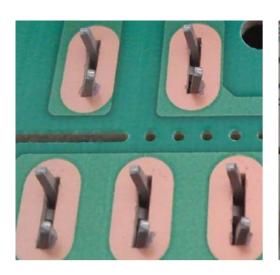

### How do you insert the odd form components?

I 'll never say tired, just need a regular maintenance!

- \*High labor costs
- \*Low efficiency
- \*Need month salary

**Bulk terminal** 

- \*One machine can replace at least 10 people
- \*Higher return on investment
- \*No need salary

| The Main Parameters           |                                                                                                         |
|-------------------------------|---------------------------------------------------------------------------------------------------------|
| Model                         | S-7000                                                                                                  |
| Insertion component           | Various types of bulk terminals. Configuration 1-3 plugin head, pluggable different types of terminals. |
| Time of loading and unloading | 3 s                                                                                                     |
| Packing way                   | Bulk                                                                                                    |
| PCB size                      | maximum 480mm×390mm; minimum 50mm×50mm                                                                  |
| Insertion range               | maximum 480mm*340mm                                                                                     |
| Control system                | Industrial PC + motion control card effective control                                                   |
| Display system                | 17 inches color LCD display with touch screen                                                           |
| Feeder system                 | By the vibration plate feeding                                                                          |
| Programming function          | Online visual programming, visual correction, Excel programming                                         |
| Power supply                  | Single phase 220V AC 50/60HZ 2KVA                                                                       |
| Air pressure                  | 5—6 kg /cm2                                                                                             |
| Air consumption               | 0.6m3/min                                                                                               |
| Dimension                     | 2160*1450*1600mm                                                                                        |
| Weight                        | 1200kg                                                                                                  |