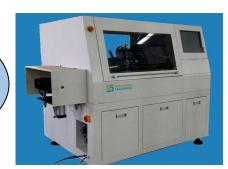

# S-7000 Odd Form Component-Terminal Insertion Machine

We design and manufacture automatic machine for the PCBA/SMT and Thru-hole industries in Shenzhen China.

We help companies looking for low-cost equipment with smart, ROI-driven assembly equipment solutions.
Welcome to contact us for more 3D machine models.

#### **Product introduction**

- 1. Operating system: Windows environment to run the operation of the software, the production data, management data, equipment parameters, all I/O signal diagnosis, etc. can be finished on the host with a touch screen.
- 2.**Insertion speed**: 0.35 seconds/piece (theoretical), adopts panasonic AC servo drive, high speed, low noise, stable movement.
- 3. **Visual system**: Industrial specialized high definition camera and the development of automatic visual correction software of vision system, automatic correction, insertion accurately.
- 4. **Missing part system**: when insert the missing part, which can realize a leakage detection and set fill interpolation function, improve the machine availability.

| The Main Parameters           |                                                                                                         |
|-------------------------------|---------------------------------------------------------------------------------------------------------|
| Model                         | S-7000                                                                                                  |
| Insertion component           | Various types of bulk terminals. Configuration 1-3 plugin head, pluggable different types of terminals. |
| Time of loading and unloading | 3 s                                                                                                     |
| Packing way                   | Bulk                                                                                                    |
| PCB size                      | maximum 480mm×390mm; minimum 50mm×50mm                                                                  |
| Insertion range               | maximum 480mm*340mm                                                                                     |
| Control system                | Industrial PC + motion control card effective control                                                   |
| Display system                | 17 inches color LCD display with touch screen                                                           |
| Feeder system                 | By the vibration plate feeding                                                                          |
| Programming function          | Online visual programming, visual correction, Excel programming                                         |
| Power supply                  | Single phase 220V AC 50/60HZ 2KVA                                                                       |
| Air pressure                  | 5—6 kg /cm2                                                                                             |
| Air consumption               | 0.6m3/min                                                                                               |
| Dimension                     | 2160*1450*1600mm                                                                                        |
| Weight                        | 1200kg                                                                                                  |