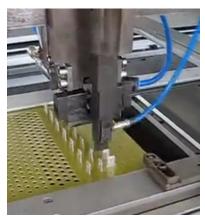

#### **Product introduction**

- 1. Operating system: Windows environment to run the operation of the software, the production data, management data, equipment parameters, all I/O signal diagnosis, etc. can be finished on the host with a touch screen.
- 2.**Insertion speed**: 0.35 seconds/piece (theoretical), adopts panasonic AC servo drive, high speed, low noise, stable movement.
- 3. **Visual system**: Industrial specialized high definition camera and the development of automatic visual correction software of vision system, automatic correction, insertion accurately.
- 4. **Missing part system**: when insert the missing part, which can realize a leakage detection and set fill interpolation function, improve the machine availability.