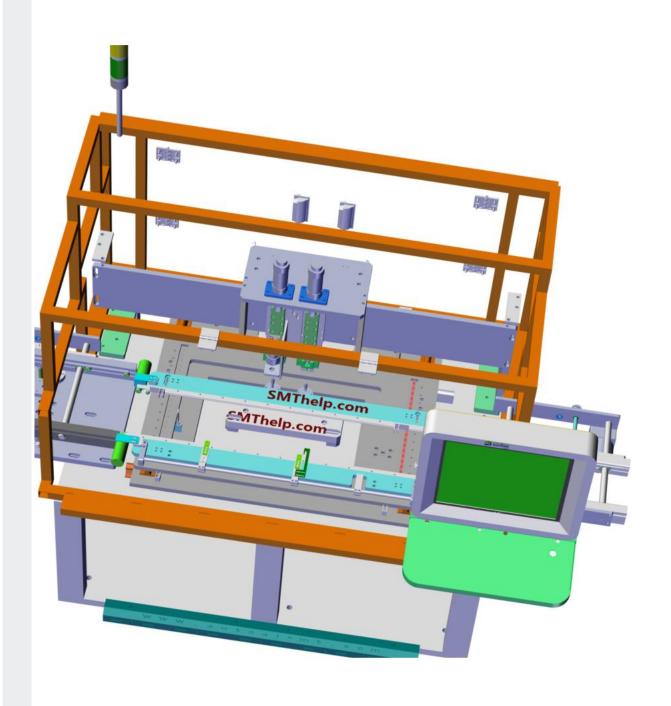

#### **Product introduction**

- 1. Operating system: Windows environment to run the operation of the software, the production data, management data, equipment parameters, all I/O signal diagnosis, etc. can be finished on the host with a touch screen.
- 2.**Insertion speed**: 0.35 seconds/piece (theoretical), adopts panasonic AC servo drive, high speed, low noise, stable movement.
- 3. **Visual system**: Industrial specialized high definition camera and the development of automatic visual correction software of vision system, automatic correction, insertion accurately.
- 4. **Missing part system**: when insert the missing part, which can realize a leakage detection and set fill interpolation function, improve the machine availability.

| The Main Parameters           |                                                                                                         |
|-------------------------------|---------------------------------------------------------------------------------------------------------|
| Model                         | S-7000                                                                                                  |
| Insertion component           | Various types of bulk terminals. Configuration 1-3 plugin head, pluggable different types of terminals. |
| Time of loading and unloading | 3 s                                                                                                     |
| Packing way                   | Bulk                                                                                                    |
| PCB size                      | maximum 480mm×390mm; minimum 50mm×50mm                                                                  |
| Insertion range               | maximum 480mm*340mm                                                                                     |
| Control system                | Industrial PC + motion control card effective control                                                   |
| Display system                | 17 inches color LCD display with touch screen                                                           |
| Feeder system                 | By the vibration plate feeding                                                                          |
| Programming function          | Online visual programming, visual correction, Excel programming                                         |
| Power supply                  | Single phase 220V AC 50/60HZ 2KVA                                                                       |
| Air pressure                  | 5—6 kg /cm2                                                                                             |
| Air consumption               | 0.6m3/min                                                                                               |
| Dimension                     | 2160*1450*1600mm                                                                                        |
| Weight                        | 1200kg                                                                                                  |